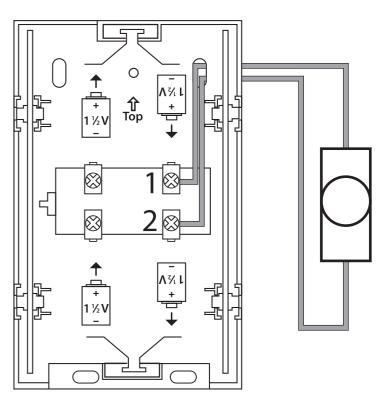

## 765

Wired Doorchime Kit

| Getting started                                                                                                                                                                                                                                                                                                                                                                                                                                                                                                                                                                                                                                                                                                                                                                                                                                                                                                                                                                                                                                                                                                                                                                                                                                                                                                                                                                                                                                                                                                                                                                                                                                                               | In more detail Q                                                                                                                                                                                                                                                                                                                                                                                                                                                                                                                                                                                                                                                                                                                                                                                                                                                                                                                                                                                                                                                                                                                                                                                                                                                                                                                                                                                                                                                                                                                                                                                                                                                                                                                                                                                                                                                                                                                                                                                                                                                                                                               |  |
|-------------------------------------------------------------------------------------------------------------------------------------------------------------------------------------------------------------------------------------------------------------------------------------------------------------------------------------------------------------------------------------------------------------------------------------------------------------------------------------------------------------------------------------------------------------------------------------------------------------------------------------------------------------------------------------------------------------------------------------------------------------------------------------------------------------------------------------------------------------------------------------------------------------------------------------------------------------------------------------------------------------------------------------------------------------------------------------------------------------------------------------------------------------------------------------------------------------------------------------------------------------------------------------------------------------------------------------------------------------------------------------------------------------------------------------------------------------------------------------------------------------------------------------------------------------------------------------------------------------------------------------------------------------------------------|--------------------------------------------------------------------------------------------------------------------------------------------------------------------------------------------------------------------------------------------------------------------------------------------------------------------------------------------------------------------------------------------------------------------------------------------------------------------------------------------------------------------------------------------------------------------------------------------------------------------------------------------------------------------------------------------------------------------------------------------------------------------------------------------------------------------------------------------------------------------------------------------------------------------------------------------------------------------------------------------------------------------------------------------------------------------------------------------------------------------------------------------------------------------------------------------------------------------------------------------------------------------------------------------------------------------------------------------------------------------------------------------------------------------------------------------------------------------------------------------------------------------------------------------------------------------------------------------------------------------------------------------------------------------------------------------------------------------------------------------------------------------------------------------------------------------------------------------------------------------------------------------------------------------------------------------------------------------------------------------------------------------------------------------------------------------------------------------------------------------------------|--|
| The ventilation should not be impeded by covering the ventilation openings with items, such as newspapers, lablecloths, curtains, etc  Do NoT allow this product to come into direct contact with heat or a naked flame.  The normal operation of the product may be disturbed by strong electromagnetic interference.  This equipment is intended for domestic use only.  The appliance shall not be exposed to dripping or splashing.  No objects filled with liquids, such as vases, shall be placed on the appliance.  Keep a minimum distance of 10 cm around the product for sufficient ventilation.  Ensure the bell push is not mounted where it could become immersed by water/ rain.  Do NoT allow children to play with this appliance.  Battery Warnings  An adult must carry out battery replacement and installation.  Remove exhausted batteries from this product.  Do NoT dispose of batteries in a fire, batteries may explode or leak.  Do NoT mix used and new batteries.  Do NoT mix alkaline standard (carbon-zinc), lithium or rechargeable batteries.  Do NoT mix alkaline standard (carbon-zinc), lithium or rechargeable batteries.  Do NoT recharge non-rechargeable batteries.  Do NoT allow any part to come into contact with the batteries or wiring.  Install carefully to prevent any damage to the batteries  When installing batteries in the battery compartments, ensure the batteries are placed as marked (+)(-).  Only the recommended batteries should be used.  Remove batteries from product when not in use for long periods of time.  Keep this product out of the reach of small children.  Store unused batteries responsibly. | Wired Door Chime Kit: 765 Power : 4 x *C/LR14 1.5V Batteries Bell Wire: 5 Metres Included Max Length: 20th Using Battery or 8V Indoor Use Only Brass finish Bell Push  STRETMATES STRETMATE |  |