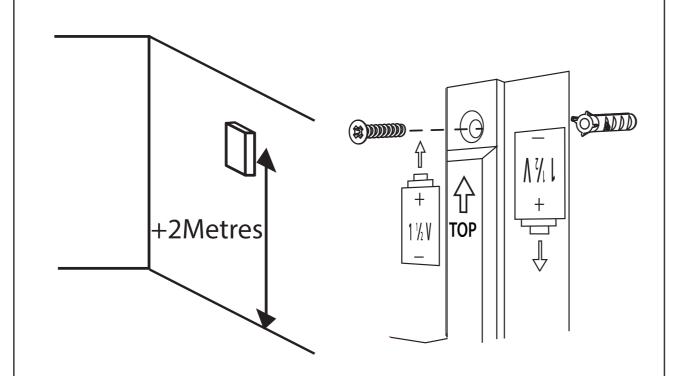

## 765

Wired Doorchime Kit

| Getting started                                                                                                                                                                                                                                                                                                                                                                                                                                                                                                                                                                                                                                                                                                                                                                                                                                                                                                                                                                                                                                                                                                                                                                                                                                                                                                                                                                                                                                                                                                                                                                                                                                                               | In more detail Q                                                                                                                                                                                                                                                                                                                                                                                                                                                                                                                                                                                                                                                                                                                                                                                                                                                                                                                                                                                                                                                                                                                                                                                                                                                                                                                                                                                                                                                                                                                                                                                                                                                                                                                                                                                                                                                                                                                                                                                                                                                                                                               |  |
|-------------------------------------------------------------------------------------------------------------------------------------------------------------------------------------------------------------------------------------------------------------------------------------------------------------------------------------------------------------------------------------------------------------------------------------------------------------------------------------------------------------------------------------------------------------------------------------------------------------------------------------------------------------------------------------------------------------------------------------------------------------------------------------------------------------------------------------------------------------------------------------------------------------------------------------------------------------------------------------------------------------------------------------------------------------------------------------------------------------------------------------------------------------------------------------------------------------------------------------------------------------------------------------------------------------------------------------------------------------------------------------------------------------------------------------------------------------------------------------------------------------------------------------------------------------------------------------------------------------------------------------------------------------------------------|--------------------------------------------------------------------------------------------------------------------------------------------------------------------------------------------------------------------------------------------------------------------------------------------------------------------------------------------------------------------------------------------------------------------------------------------------------------------------------------------------------------------------------------------------------------------------------------------------------------------------------------------------------------------------------------------------------------------------------------------------------------------------------------------------------------------------------------------------------------------------------------------------------------------------------------------------------------------------------------------------------------------------------------------------------------------------------------------------------------------------------------------------------------------------------------------------------------------------------------------------------------------------------------------------------------------------------------------------------------------------------------------------------------------------------------------------------------------------------------------------------------------------------------------------------------------------------------------------------------------------------------------------------------------------------------------------------------------------------------------------------------------------------------------------------------------------------------------------------------------------------------------------------------------------------------------------------------------------------------------------------------------------------------------------------------------------------------------------------------------------------|--|
| The ventilation should not be impeded by covering the ventilation openings with items, such as newspapers, lablecloths, curtains, etc  Do NoT allow this product to come into direct contact with heat or a naked flame.  The normal operation of the product may be disturbed by strong electromagnetic interference.  This equipment is intended for domestic use only.  The appliance shall not be exposed to dripping or splashing.  No objects filled with liquids, such as vases, shall be placed on the appliance.  Keep a minimum distance of 10 cm around the product for sufficient ventilation.  Ensure the bell push is not mounted where it could become immersed by water/ rain.  Do NoT allow children to play with this appliance.  Battery Warnings  An adult must carry out battery replacement and installation.  Remove exhausted batteries from this product.  Do NoT dispose of batteries in a fire, batteries may explode or leak.  Do NoT mix used and new batteries.  Do NoT mix alkaline standard (carbon-zinc), lithium or rechargeable batteries.  Do NoT mix alkaline standard (carbon-zinc), lithium or rechargeable batteries.  Do NoT recharge non-rechargeable batteries.  Do NoT allow any part to come into contact with the batteries or wiring.  Install carefully to prevent any damage to the batteries  When installing batteries in the battery compartments, ensure the batteries are placed as marked (+)(-).  Only the recommended batteries should be used.  Remove batteries from product when not in use for long periods of time.  Keep this product out of the reach of small children.  Store unused batteries responsibly. | Wired Door Chime Kit: 765 Power : 4 x *C/LR14 1.5V Batteries Bell Wire: 5 Metres Included Max Length: 20th Using Battery or 8V Indoor Use Only Brass finish Bell Push  STRETMATES STRETMATE |  |