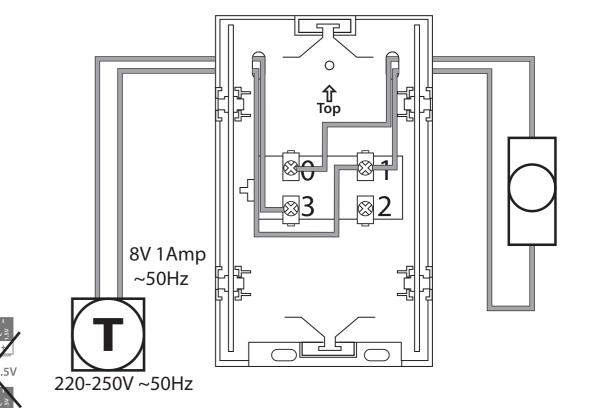

## 765

Wired Doorchime Kit

| Getting started                                                                                                                                                                                                                                                                                                                                                                                                                                                                                                                                                                                                                                                                                                                                                                                                                                                                                                                                                                                                                                                                                                                                                                                                                                                                                                                                                                                                                                                                                                                                                                                                                                                               | In more detail Q                                                                                                                                                                                                                                                                                                                                                                                                                                                                                                                                                                                                                                                                                                                                                                                                                                                                                                                                                                                                                                                                                                                                                                                                                                                                                                                                                                                                                                                                                                                                                                                                                                                                                                                                                                                                                                                                                                                                                                                                                                                                                                               |  |
|-------------------------------------------------------------------------------------------------------------------------------------------------------------------------------------------------------------------------------------------------------------------------------------------------------------------------------------------------------------------------------------------------------------------------------------------------------------------------------------------------------------------------------------------------------------------------------------------------------------------------------------------------------------------------------------------------------------------------------------------------------------------------------------------------------------------------------------------------------------------------------------------------------------------------------------------------------------------------------------------------------------------------------------------------------------------------------------------------------------------------------------------------------------------------------------------------------------------------------------------------------------------------------------------------------------------------------------------------------------------------------------------------------------------------------------------------------------------------------------------------------------------------------------------------------------------------------------------------------------------------------------------------------------------------------|--------------------------------------------------------------------------------------------------------------------------------------------------------------------------------------------------------------------------------------------------------------------------------------------------------------------------------------------------------------------------------------------------------------------------------------------------------------------------------------------------------------------------------------------------------------------------------------------------------------------------------------------------------------------------------------------------------------------------------------------------------------------------------------------------------------------------------------------------------------------------------------------------------------------------------------------------------------------------------------------------------------------------------------------------------------------------------------------------------------------------------------------------------------------------------------------------------------------------------------------------------------------------------------------------------------------------------------------------------------------------------------------------------------------------------------------------------------------------------------------------------------------------------------------------------------------------------------------------------------------------------------------------------------------------------------------------------------------------------------------------------------------------------------------------------------------------------------------------------------------------------------------------------------------------------------------------------------------------------------------------------------------------------------------------------------------------------------------------------------------------------|--|
| The ventilation should not be impeded by covering the ventilation openings with items, such as newspapers, lablecloths, curtains, etc  Do NoT allow this product to come into direct contact with heat or a naked flame.  The normal operation of the product may be disturbed by strong electromagnetic interference.  This equipment is intended for domestic use only.  The appliance shall not be exposed to dripping or splashing.  No objects filled with liquids, such as vases, shall be placed on the appliance.  Keep a minimum distance of 10 cm around the product for sufficient ventilation.  Ensure the bell push is not mounted where it could become immersed by water/ rain.  Do NoT allow children to play with this appliance.  Battery Warnings  An adult must carry out battery replacement and installation.  Remove exhausted batteries from this product.  Do NoT dispose of batteries in a fire, batteries may explode or leak.  Do NoT mix used and new batteries.  Do NoT mix alkaline standard (carbon-zinc), lithium or rechargeable batteries.  Do NoT mix alkaline standard (carbon-zinc), lithium or rechargeable batteries.  Do NoT recharge non-rechargeable batteries.  Do NoT allow any part to come into contact with the batteries or wiring.  Install carefully to prevent any damage to the batteries  When installing batteries in the battery compartments, ensure the batteries are placed as marked (+)(-).  Only the recommended batteries should be used.  Remove batteries from product when not in use for long periods of time.  Keep this product out of the reach of small children.  Store unused batteries responsibly. | Wired Door Chime Kit: 765 Power : 4 x *C/LR14 1.5V Batteries Bell Wire: 5 Metres Included Max Length: 20th Using Battery or 8V Indoor Use Only Brass finish Bell Push  STRETMATES STRETMATE |  |