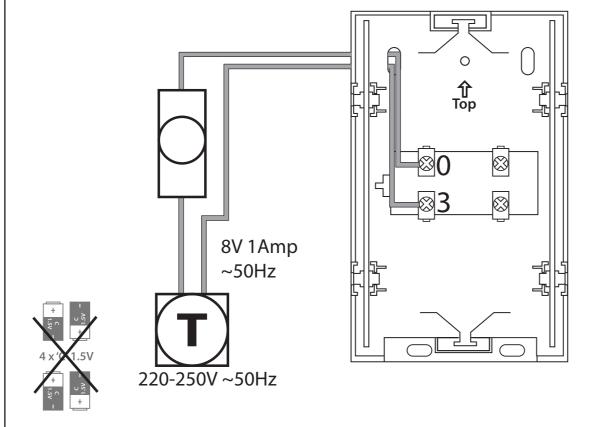

## 765

Wired Doorchime Kit

| Getting started                                                                                                                                                                                                                                                                                                                                                                                                                                                                                                                                                                                                                                                                                                                                                                                                                                                                                                                                                                                                                                                                                                                                                                                                                                                                                                                                                                                                                                                                                                                                                                                                                                                               | In more detail Q                                                                                                                                                                                                                                                                                                                                                                                                                                                                                                                                                                                                                                                                                                                                                                                                                                                                                                                                                                                                                                                                                                                                                                                                                                                                                                                                                                                                                                                                                                                                                                                                                                                                                                                                                                                                                                                                                                                                                                                                                                                                                                               |  |
|-------------------------------------------------------------------------------------------------------------------------------------------------------------------------------------------------------------------------------------------------------------------------------------------------------------------------------------------------------------------------------------------------------------------------------------------------------------------------------------------------------------------------------------------------------------------------------------------------------------------------------------------------------------------------------------------------------------------------------------------------------------------------------------------------------------------------------------------------------------------------------------------------------------------------------------------------------------------------------------------------------------------------------------------------------------------------------------------------------------------------------------------------------------------------------------------------------------------------------------------------------------------------------------------------------------------------------------------------------------------------------------------------------------------------------------------------------------------------------------------------------------------------------------------------------------------------------------------------------------------------------------------------------------------------------|--------------------------------------------------------------------------------------------------------------------------------------------------------------------------------------------------------------------------------------------------------------------------------------------------------------------------------------------------------------------------------------------------------------------------------------------------------------------------------------------------------------------------------------------------------------------------------------------------------------------------------------------------------------------------------------------------------------------------------------------------------------------------------------------------------------------------------------------------------------------------------------------------------------------------------------------------------------------------------------------------------------------------------------------------------------------------------------------------------------------------------------------------------------------------------------------------------------------------------------------------------------------------------------------------------------------------------------------------------------------------------------------------------------------------------------------------------------------------------------------------------------------------------------------------------------------------------------------------------------------------------------------------------------------------------------------------------------------------------------------------------------------------------------------------------------------------------------------------------------------------------------------------------------------------------------------------------------------------------------------------------------------------------------------------------------------------------------------------------------------------------|--|
| The ventilation should not be impeded by covering the ventilation openings with items, such as newspapers, lablecloths, curtains, etc  Do NoT allow this product to come into direct contact with heat or a naked flame.  The normal operation of the product may be disturbed by strong electromagnetic interference.  This equipment is intended for domestic use only.  The appliance shall not be exposed to dripping or splashing.  No objects filled with liquids, such as vases, shall be placed on the appliance.  Keep a minimum distance of 10 cm around the product for sufficient ventilation.  Ensure the bell push is not mounted where it could become immersed by water/ rain.  Do NoT allow children to play with this appliance.  Battery Warnings  An adult must carry out battery replacement and installation.  Remove exhausted batteries from this product.  Do NoT dispose of batteries in a fire, batteries may explode or leak.  Do NoT mix used and new batteries.  Do NoT mix alkaline standard (carbon-zinc), lithium or rechargeable batteries.  Do NoT mix alkaline standard (carbon-zinc), lithium or rechargeable batteries.  Do NoT recharge non-rechargeable batteries.  Do NoT allow any part to come into contact with the batteries or wiring.  Install carefully to prevent any damage to the batteries  When installing batteries in the battery compartments, ensure the batteries are placed as marked (+)(-).  Only the recommended batteries should be used.  Remove batteries from product when not in use for long periods of time.  Keep this product out of the reach of small children.  Store unused batteries responsibly. | Wired Door Chime Kit: 765 Power : 4 x *C/LR14 1.5V Batteries Bell Wire: 5 Metres Included Max Length: 20th Using Battery or 8V Indoor Use Only Brass finish Bell Push  STRETMATES STRETMATE |  |