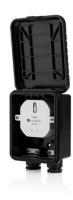

Smarthome transmitter outdoor with 20010 is the same as SMARTWARES, 10.037.31, and

that the product Smarthome receiver indoor with 21005X10 is the same as SMARTWARES, 10.037.27,

to which this declaration relates is in conformity with the following regulation