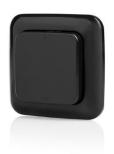

Smarthome transmitter outdoor with 20010 is the same as SMARTWARES, 10.037.31, and

that the product Smarthome receiver indoor with 21005X10 is the same as SMARTWARES, 10.037.27,

to which this declaration relates is in conformity with the following regulation